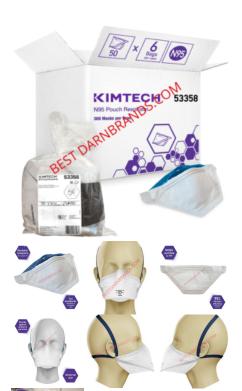

#### **KIMTECH™ N95 POUCH RESPIRATOR**

The Kimberly Clark Kimtech™ N95 NIOSH approved pouch respirator (#53358) is designed to help guard against the risks posed by airborne particles and contaminants. **These masks come with a foam head strap as seen in the images.** 

Read More SKU: N/A Price:

Categories: COVID Personal Protective Equipment (PPE), COVID Rated

Masks, On Ground, test

**Tags:** <u>Face Mask</u>, <u>Kimberly-Clark Professional™</u>, <u>Mask</u>, <u>Medical</u>,