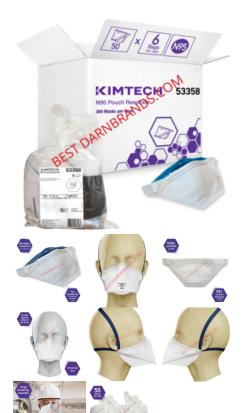

#### **KIMTECH™ N95 POUCH RESPIRATOR**

The Kimberly Clark Kimtech™ N95 NIOSH approved pouch respirator (#53358) is designed to help guard against the risks posed by airborne particles and contaminants. **These masks come with a foam head strap as seen in the images.** 

Read More SKU: N/A Price:

Categories: COVID Personal Protective Equipment (PPE), COVID Rated

Masks, On Ground, test

**Tags:** <u>Face Mask</u>, <u>Kimberly-Clark Professional™</u>, <u>Mask</u>, <u>Medical</u>,