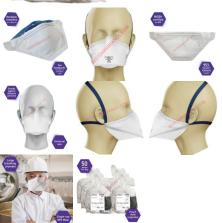

#### **KIMTECH™ N95 POUCH RESPIRATOR**

The Kimberly Clark Kimtech™ N95 NIOSH approved pouch respirator (#53358) is designed to help guard against the risks posed by airborne particles and contaminants. **These masks come with a foam head strap as seen in the images.** 

#### KIMTECH™ N95 POUCH RESPIRATOR

The Kimberly Clark Kimtech™ N95 NIOSH approved pouch respirator (#53358) is designed to help guard against the risks posed by airborne particles and contaminants. **These masks come with a foam head strap as seen in the images.** 

### **KIMTECH™ N95 POUCH RESPIRATOR**

The Kimberly Clark Kimtech™ N95 NIOSH approved pouch respirator (#53358) is designed to help guard against the risks posed by airborne particles and contaminants. **These masks come with a foam head strap as seen in the images.** 