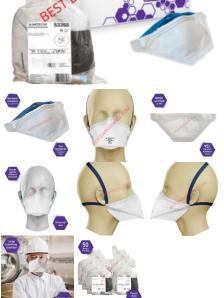

### **KIMTECH™ N95 POUCH RESPIRATOR**

The Kimberly Clark Kimtech™ N95 NIOSH approved pouch respirator (#53358) is designed to help guard against the risks posed by airborne particles and contaminants. **These masks come with a foam head strap as seen in the images.** 

Read More SKU: N/A Price:

Categories: COVID Personal Protective Equipment (PPE), COVID Rated

Masks, On Ground, test

**Tags:** <u>Face Mask</u>, <u>Kimberly-Clark Professional™</u>, <u>Mask</u>, <u>Medical</u>,